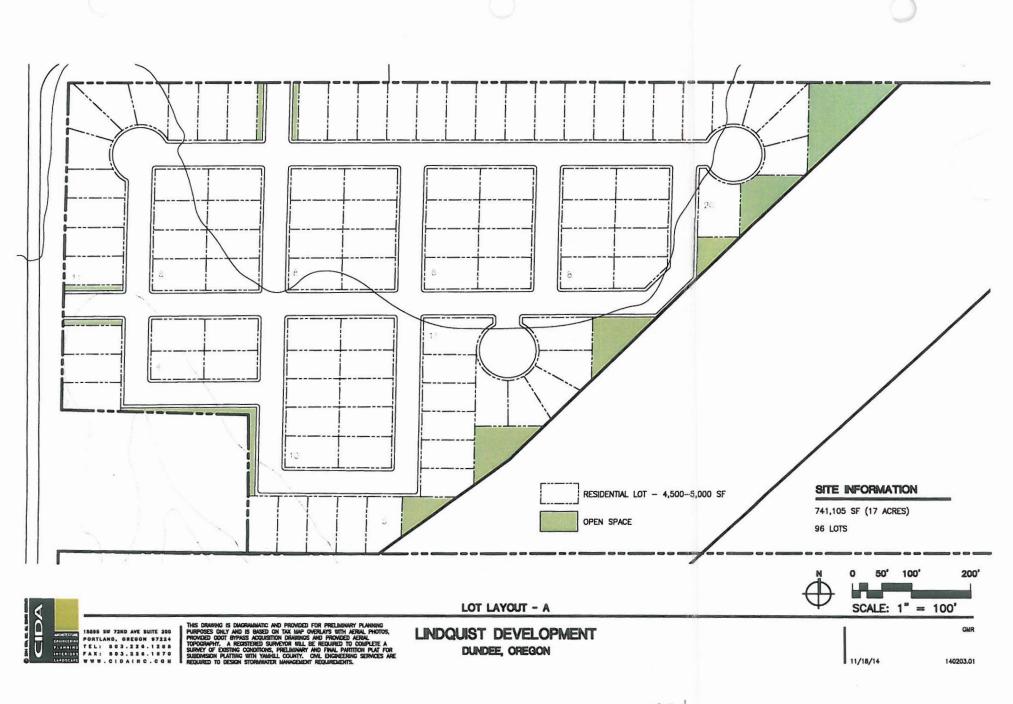

## LAND DEVELOPMENT OPPORTUNITY

## 909 Edwards Dr Dundee, OR

SE 8th

**Dale Bernards** 503-701-4000 dale@canterburycre.com **Brandt Bernards** 503-803-3111 brandt@canterburycre.com



## **The Property**

909 Edwards Drive Dundee, OR 97115

**Price: Call for Pricing** 

Size: 16.93 Acres

Zoning: Master plan is under consideration by the city of Dundee

2 Parcels located on the city side of the Bypass. Perfect use for a residential development, senior living, or apartment development. Landlord is willing to sell all of the property together or will consider selling off a portion for the right use to jumpstart the development.



## **Propose Layout**